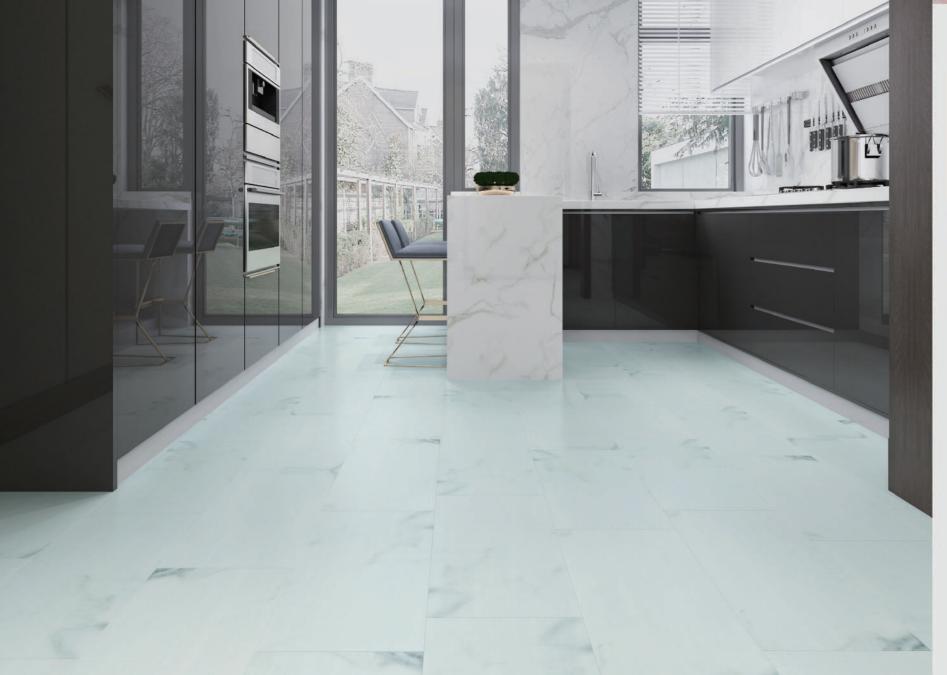

## 100% Waterproof

Because SPC floor is composed of a wear-resistant layer, mineral and polymer powders, it is naturally waterproof. There is no need to worry about the issues of warping and mildew caused by blisters on the floor at home. Because the product is waterproof and mildew-proof, this product can be used in bathroom, kilchen, balcony applications.

## SPC is Suitable For Various Environments

SPC flooring has been widely used in kindergardens, hospitals, offices, office buildings, shopping malls. KTV and other public places due to low carbon and environmental friendly performance.

# **SPC CATEGORY** What Is SPC Flooring

SPC Vinyl Flooring stands for Stone polymer Composite vinyl flooring, Similar to WPC vinyl, SPC vinyl is an engineered luvury vinyl that combines lime stone and stabilizers to create an extremely durable core. SPC vinyl floor is still 100% waterproof, and adds more stability, dent resistance to the structure of vinyl plank flooring.