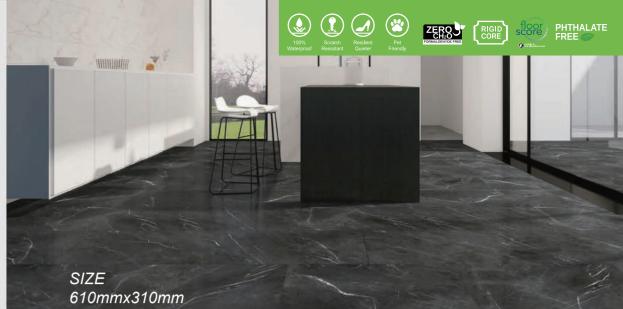

## 100% Waterproof

Because SPC floor is composed of a wear-resistant layer, mineral and polymer powders, it is naturally waterproof. There is no need to worry about the issues of warping and mildew caused by blisters on the floor at home. Because the product is waterproof and mildew-proof, this product can be used in bathroom, kilchen, balcony applications.

## SPC is Suitable For Various Environments

SPC flooring has been widely used in kindergardens, hospitals, offices, office buildings, shopping malls. KTV and other public places due to low carbon and environmental friendly performance.

# **SPC CATEGORY** What Is SPC Flooring

SPC Vinyl Flooring stands for Stone polymer Composite vinyl flooring, Similar to WPC vinyl, SPC vinyl is an engineered luvury vinyl that combines lime stone and stabilizers to create an extremely durable core. SPC vinyl floor is still 100% waterproof, and adds more stability, dent resistance to the structure of vinyl plank flooring.