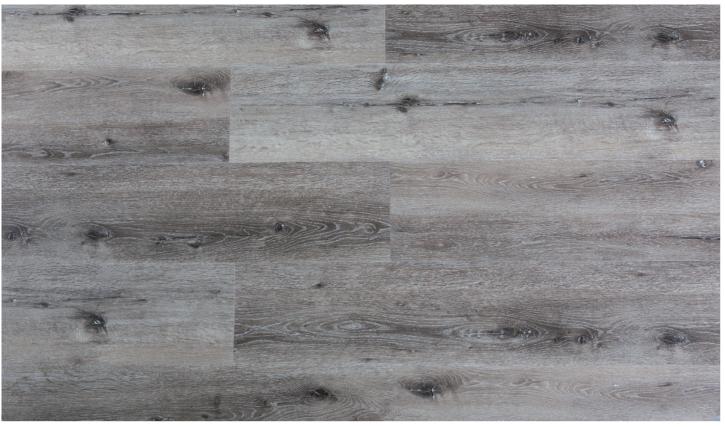

# Natural Wood Grain Series

# Wood Pattern Collection

SIZE 183mmx1220mm

DK83028-5

DK5165-1

DK6124-60

DK6269-1

DK6108-6

DK6198-5