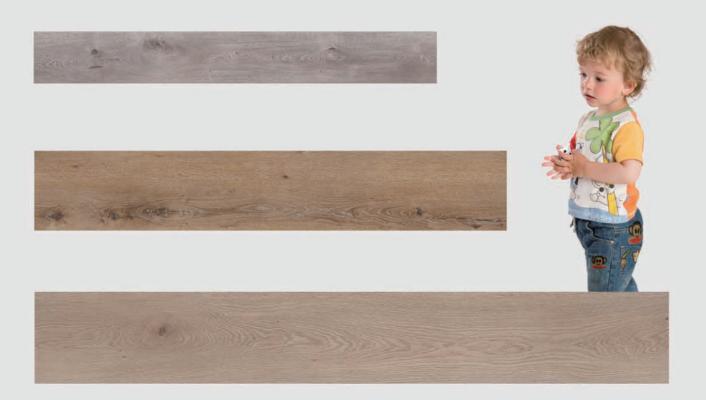

# Natural Wood Grain Series

# Wood Pattern Collection

SIZE 183mmx1220mm

DK83028-5

DK5165-1

DK6124-60

DK6269-1

DK6108-6

DK6198-5