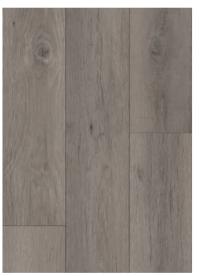

# Natural Wood Grain Series

# Wood Pattern Collection

SIZE 183mmx1220mm

DK83028-5

DK5165-1

DK6124-60

DK6269-1

DK6108-6

DK6198-5