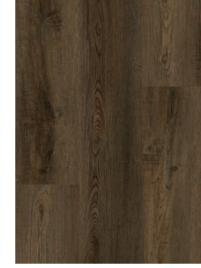

# Wood Pattern Collection

SIZE 183mmx1220mm

DK83028-5

DK5165-1

DK6124-60

DK6269-1

DK6108-6

DK6198-5