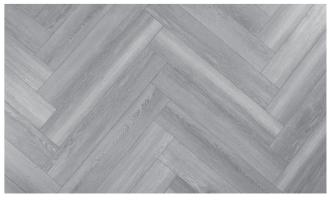

# SPC Flooring herringbone collection

City L

SIZE 128mmx768mm

The herringbone pattern is named for a fancied resemblance to the bones of a fish such as a herring,And then it becomes one of the most popular flooring designs in the world--an arrangement of rectangles used for floor tilings.One set of our Herringbone flooring has A & B type of pattern,herringbone arranges planks in a zig-zag pattern to produce beautiful results.