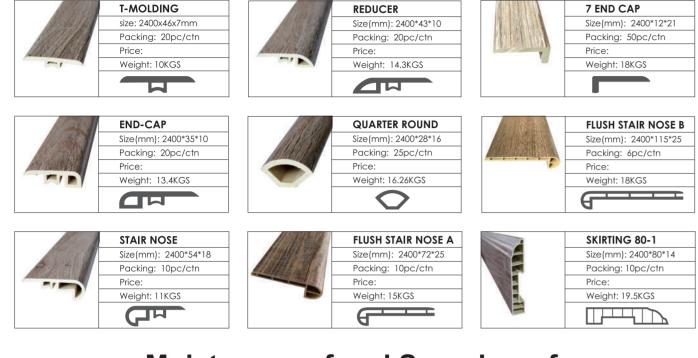

## **SPC Floor Molding & Trims**

- Matching for SPC/LVT/WPC flooring thickness 4mm-7.5mm