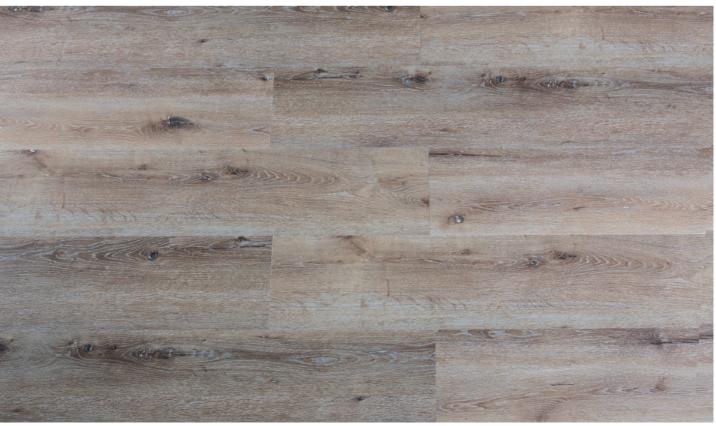

# Natural Wood Grain Series

# Wood Pattern Collection

SIZE 183mmx1220mm

DK83028-5

DK5165-1

DK6124-60

DK6269-1

DK6108-6

DK6198-5