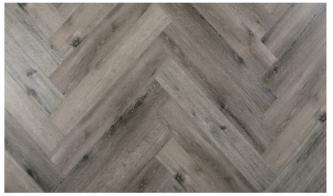

# SPC Flooring herringbone collection

City L

SIZE 128mmx768mm

The herringbone pattern is named for a fancied resemblance to the bones of a fish such as a herring,And then it becomes one of the most popular flooring designs in the world--an arrangement of rectangles used for floor tilings.One set of our Herringbone flooring has A & B type of pattern,herringbone arranges planks in a zig-zag pattern to produce beautiful results.