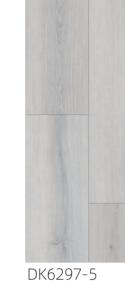

stands for Stone polymer Composite vinyl flooring, Similar to WPC vinyl, SPC vinyl is an engineered luvury vinyl that combines lime stone and stabilizers to create an extremely durable core. SPC vinyl floor is still 100% waterproof, and adds more stability, dent resistance to the structure of vinyl plank flooring.

### NATURAL STONE POWDER VINYL RESIN

Stone polymer composite flooring also known as rigid core vinyl flooring is made by from natural stone powder and high-quality vinyl resin.

- Natural Stone Powder
- Craftsmanship
- Realistic Texture
- Wear Resistant

### FORMALDEHYDE FREE







PHTHALATE

# Natural Wood Grain Series



# IXPE Underlayment

SIZE 230mmx1530mm







DS801







DS802

# Wood Pattern Collection

SIZE 183mmx1220mm



DK83028-5



DK5165-1





DK6124-60







DK6269-1



DK6108-6

DK6198-5

DK6258-8





DK6311-8

# SPC Flooring herringbone collection

City L

SIZE 128mmx768mm

The herringbone pattern is named for a fancied resemblance to the bones of a fish such as a herring,And then it becomes one of the most popular flooring designs in the world--an arrangement of rectangles used for floor tilings.One set of our Herringbone flooring has A & B type of pattern,herringbone arranges planks in a zig-zag pattern to produce beautiful results.



DFH501



DFH504



DFH508



DFH503



DFH505



DFH510



## Waterproof Flooring Stone Design Collection





VL89711-002

81032-1



MTS2002









MTS2001



# Customize Your Configuration

| SIZE            | 150mm x 1220mm / 183mm x 1220mm / 183mm x 1530mm / 230mm x 1530mm / 183mm x1830mm / 230mm