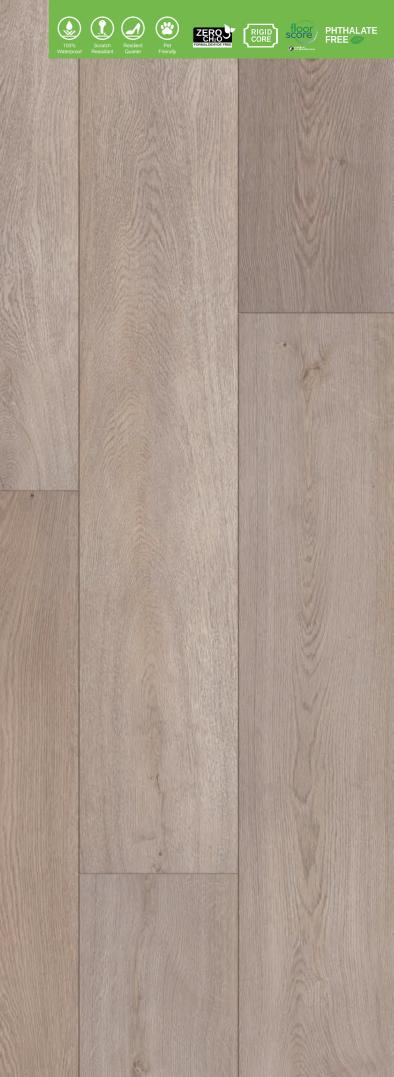

# Natural Wood Grain Series

# Wood Pattern Collection

SIZE 183mmx1220mm

DK83028-5

DK5165-1

DK6124-60

DK6269-1

DK6108-6

DK6198-5