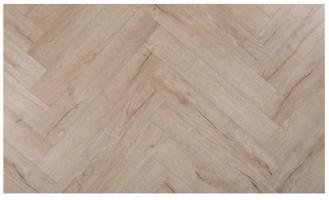

# SPC Flooring herringbone collection

City L

SIZE 128mmx768mm

The herringbone pattern is named for a fancied resemblance to the bones of a fish such as a herring,And then it becomes one of the most popular flooring designs in the world--an arrangement of rectangles used for floor tilings.One set of our Herringbone flooring has A & B type of pattern,herringbone arranges planks in a zig-zag pattern to produce beautiful results.