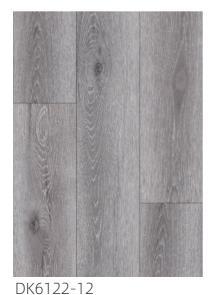

# Natural Wood Grain Series

# Wood Pattern Collection

SIZE 183mmx1220mm

DK83028-5

DK5165-1

DK6124-60

DK6269-1

DK6108-6

DK6198-5