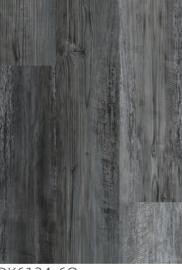

# Natural Wood Grain Series

# Wood Pattern Collection

SIZE 183mmx1220mm

DK83028-5

DK5165-1

DK6124-60

DK6269-1

DK6108-6

DK6198-5