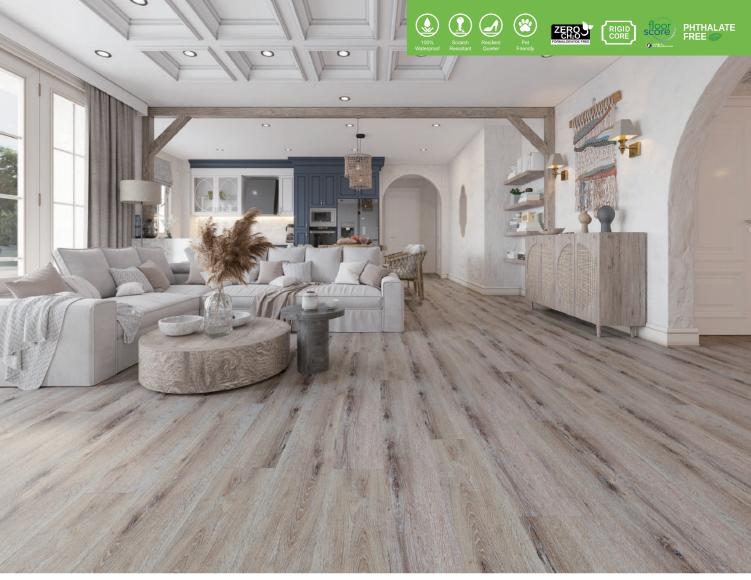

## 100% Waterproof

Because SPC floor is composed of a wear-resistant layer, mineral and polymer powders, it is naturally waterproof. There is no need to worry about the issues of warping and mildew caused by blisters on the floor at home. Because the product is waterproof and mildew-proof, this product can be used in bathroom, kilchen, balcony applications.

## SPC is Suitable For Various Environments

SPC flooring has been widely used in kindergardens, hospitals, offices, office buildings, shopping malls. KTV and other public places due to low carbon and environmental friendly performance.