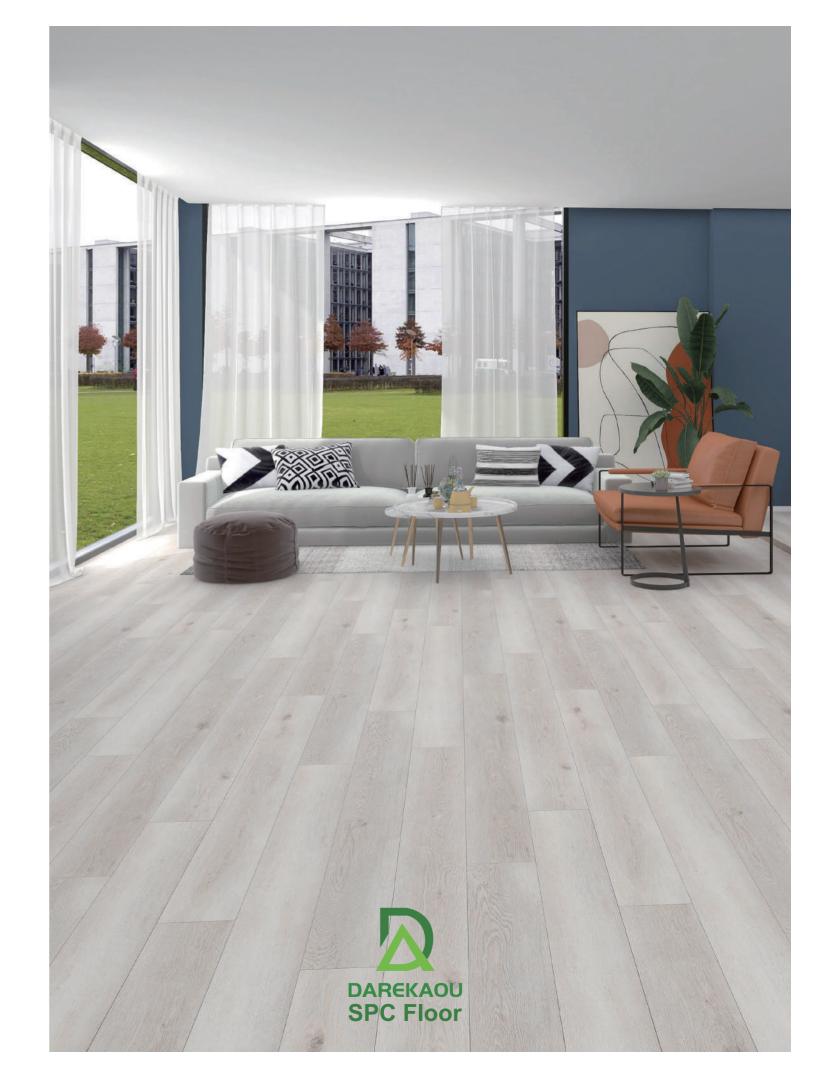

## SPC FLOORING

Performance

Quick-Installation

## 100% Waterproof

Because SPC floor is composed of a wear-resistant layer, mineral and polymer powders, it is naturally waterproof. There is no need to worry about the issues of warping and mildew caused by blisters on the floor at home. Because the product is waterproof and mildew-proof, this product can be used in bathroom, kilchen, balcony applications.

## SPC is Suitable For Various Environments

SPC flooring has been widely used in kindergardens, hospitals, offices, office buildings, shopping malls. KTV and other public places due to low carbon and environmental friendly performance.

# **SPC CATEGORY** What Is SPC Flooring

SPC Vinyl Flooring stands for Stone polymer Composite vinyl flooring, Similar to WPC vinyl, SPC vinyl is an engineered luvury vinyl that combines lime stone and stabilizers to create an extremely durable core. SPC vinyl floor is still 100% waterproof, and adds more stability, dent resistance to the structure of vinyl plank flooring.