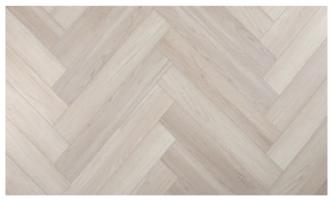

# SPC Flooring herringbone collection

City L

SIZE 128mmx768mm

The herringbone pattern is named for a fancied resemblance to the bones of a fish such as a herring,And then it becomes one of the most popular flooring designs in the world--an arrangement of rectangles used for floor tilings.One set of our Herringbone flooring has A & B type of pattern,herringbone arranges planks in a zig-zag pattern to produce beautiful results.