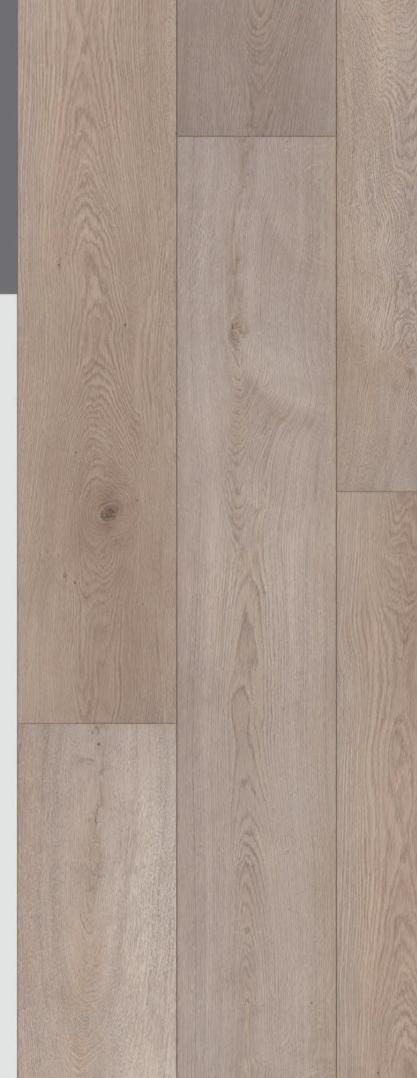

# Natural Wood Grain Series

# Wood Pattern Collection

SIZE 183mmx1220mm

DK83028-5

DK5165-1

DK6124-60

DK6269-1

DK6108-6

DK6198-5