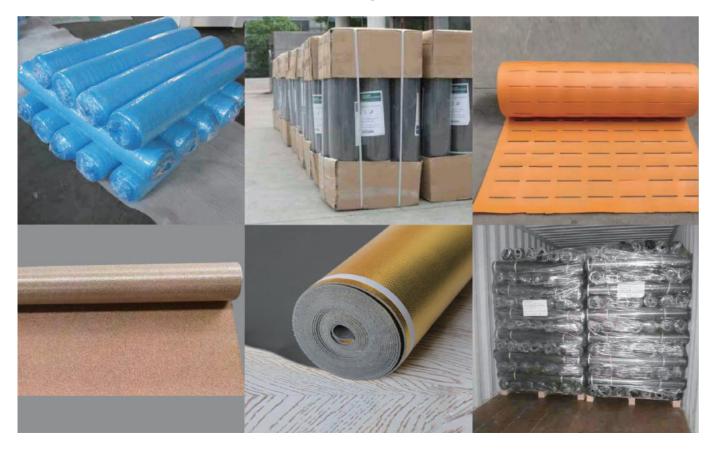

## Moistureproof and Soundproof Underlayment

| , |      | <br> |      | <br> | <br> | <br>= |
|---|------|------|------|------|------|-------|
|   |      |      |      |      |      |       |
|   |      |      |      |      |      |       |
|   |      |      |      |      |      |       |
|   |      |      |      |      |      |       |
|   | <br> | <br> | <br> | <br> | <br> | -     |
|   |      |      |      |      |      |       |
|   | <br> |      | <br> | <br> | <br> | _     |
|   |      |      |      |      |      |       |
|   |      |      |      |      |      |       |
|   |      |      |      |      |      | _     |
|   |      |      |      |      |      |       |
|   |      |      |      |      |      | <br>_ |
|   |      |      |      |      |      |       |
|   |      |      |      |      |      |       |
|   |      |      |      |      |      | _     |
|   |      |      |      |      |      |       |
|   | <br> | <br> | <br> | <br> | <br> | _     |
|   |      |      |      |      |      |       |
|   |      |      |      |      |      |       |
|   |      |      |      |      |      |       |
|   |      |      |      |      |      |       |
|   |      |      |      |      |      | -     |
|   |      |      |      |      |      |       |
|   |      |      |      |      |      | _     |
|   |      |      |      |      |      |       |
|   |      |      |      |      |      |       |
|   |      |      |      |      |      | <br>- |
|   |      |      |      |      |      |       |
|   |      |      | <br> |      |      |       |
|   |      |      |      |      |      |       |
|   |      |      |      |      |      |       |
|   |      |      |      |      |      | -     |
|   |      |      |      |      |      |       |
|   | <br> |      |      | <br> | <br> | _     |
|   |      |      |      |      |      |       |
|   |      |      |      |      |      |       |
|   |      |      |      |      |      | _     |
|   |      |      |      |      |      |       |
|   | <br> | <br> | <br> | <br> | <br> | <br>_ |
|   |      |      |      |      |      |       |
|   |      |      |      |      |      |       |
|   |      |      |      |      |      | _     |
|   |      |      |      |      |      |       |
|   | <br> | <br> | <br> | <br> | <br> | -     |
|   |      |      |      |      |      |       |
|   |      |      |      |      |      |       |
|   |      | <br> |      | <br> |      |       |
|   |      |      |      |      |      |       |
|   |      | <br> |      |      | <br> | <br>_ |
|   |      |      |      |      |      |       |