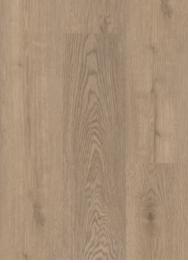

# Wood Pattern Collection

SIZE 183mmx1220mm

DK83028-5

DK5165-1

DK6124-60

DK6269-1

DK6108-6

DK6198-5