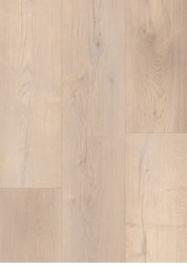

# Wood Pattern Collection

SIZE 183mmx1220mm

DK83028-5

DK5165-1

DK6124-60

DK6269-1

DK6108-6

DK6198-5