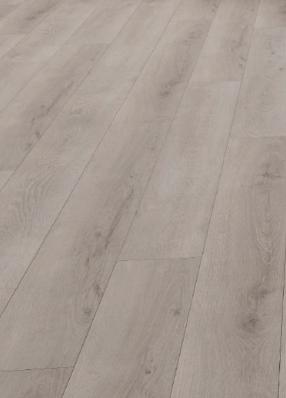

# **SPC CATEGORY** What Is SPC Flooring

SPC Vinyl Flooring stands for Stone polymer Composite vinyl flooring, Similar to WPC vinyl, SPC vinyl is an engineered luvury vinyl that combines lime stone and stabilizers to create an extremely durable core. SPC vinyl floor is still 100% waterproof, and adds more stability, dent resistance to the structure of vinyl plank flooring.

### NATURAL STONE POWDER VINYL RESIN

Stone polymer composite flooring also known as rigid core vinyl flooring is made by from natural stone powder and high-quality vinyl resin.

- Natural Stone Powder
- Craftsmanship
- Realistic Texture
- Wear Resistant