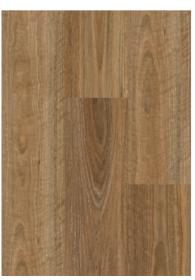

# Natural Wood Grain Series

# Wood Pattern Collection

SIZE 183mmx1220mm

DK83028-5

DK5165-1

DK6124-60

DK6269-1

DK6108-6

DK6198-5