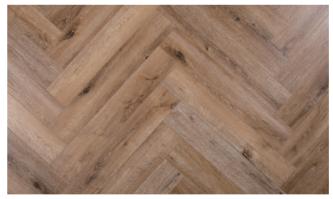

# SPC Flooring herringbone collection

City L

SIZE 128mmx768mm

The herringbone pattern is named for a fancied resemblance to the bones of a fish such as a herring,And then it becomes one of the most popular flooring designs in the world--an arrangement of rectangles used for floor tilings.One set of our Herringbone flooring has A & B type of pattern,herringbone arranges planks in a zig-zag pattern to produce beautiful results.