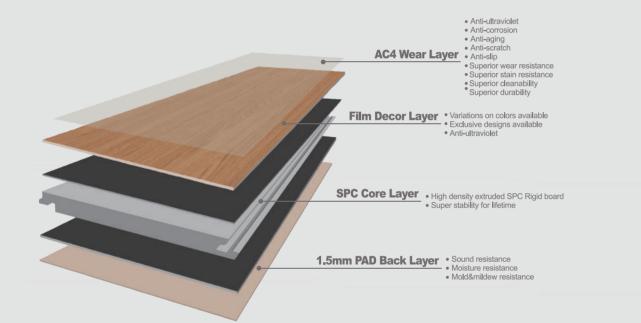

# SPC STRUCTURE

# **SPC CATEGORY** What Is SPC Flooring

SPC Vinyl Flooring stands for Stone polymer Composite vinyl flooring, Similar to WPC vinyl, SPC vinyl is an engineered luvury vinyl that combines lime stone and stabilizers to create an extremely durable core. SPC vinyl floor is still 100% waterproof, and adds more stability, dent resistance to the structure of vinyl plank flooring.

## 100% Waterproof

Because SPC floor is composed of a wear-resistant layer, mineral and polymer powders, it is naturally waterproof. There is no need to worry about the issues of warping and mildew caused by blisters on the floor at home. Because the product is waterproof and mildew-proof, this product can be used in bathroom, kilchen, balcony applications.