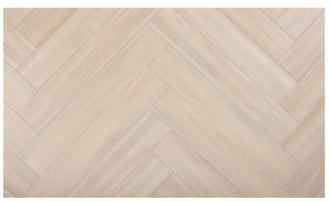

# SPC Flooring herringbone collection

City L

SIZE 128mmx768mm

The herringbone pattern is named for a fancied resemblance to the bones of a fish such as a herring,And then it becomes one of the most popular flooring designs in the world--an arrangement of rectangles used for floor tilings.One set of our Herringbone flooring has A & B type of pattern,herringbone arranges planks in a zig-zag pattern to produce beautiful results.