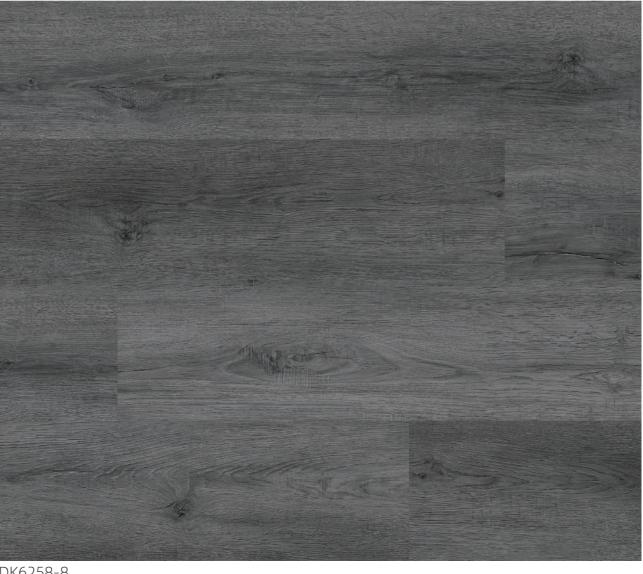

tone polymer Composite vinyl flooring, Similar to WPC vinyl, SPC vinyl is an engineered luvury vinyl that combines lime stone and stabilizers to create an extremely durable core. SPC vinyl floor is still 100% waterproof, and adds more stability, dent resistance to the structure of vinyl plank flooring.

### NATURAL STONE POWDER VINYL RESIN

Stone polymer composite flooring also known as rigid core vinyl flooring is made by from natural stone powder and high-quality vinyl resin.

- Natural Stone Powder
- Craftsmanship
- Realistic Texture
- Wear Resistant

### FORMALDEHYDE FREE







PHTHALATE

# Natural Wood Grain Series



# IXPE Underlayment

SIZE 230mmx1530mm







DS801







DS802

# Wood Pattern Collection

SIZE 183mmx1220mm



DK83028-5



DK5165-1





DK6124-60







DK6269-1



DK6108-6

DK6198-5

DK6258-8





DK6311-8

# SPC Flooring herringbone collection

City L

SIZE 128mmx768mm

The herringbone pattern is named for a fancied resemblance to the bones of a fish such as a herring,And then it becomes one of the most popular flooring designs in the world--an arrangement of rectangles used for floor tilings.One set of our Herringbone flooring has A & B type of pattern,herringbone arranges planks in a zig-zag pattern to produce beautiful results.



DFH501



DFH504



DFH508



DFH503



DFH505



DFH510



## Waterproof Flooring Stone Design Collection





VL89711-002

81032-1



MTS2002









MTS2001



# Customize Your Configuration

| SIZE            | 150mm x 1220mm / 183mm x 1220mm / 183mm x 1530mm / 230mm x 1530mm / 183mm x1830mm / 230mm x 1830mm /<b