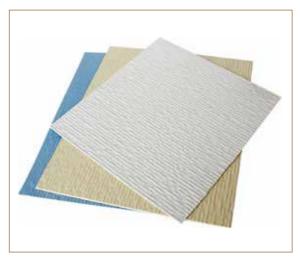

g pressure without deforming.
- 3. It has very real appearance as the natural stone.
- 4. It is mainly used on outside walls.
- 5. It is waterproof, moisture proof, anti-moldy and fire retardant.

## Installation



1 Level



2 Cut



3 Glue



4 Screw



5 Seam Filling Color Repair



6 Closing Edge

## Size&Packing

| Product Type | Size              | Package Size   | Pcs/Box | Weigth/PC   |
|--------------|-------------------|----------------|---------|-------------|
| Stone Veneer | 1200*600*20-50mm  | 1200*620*340mm | 6       | 3.0-3.1 kgs |
| Mushroom     | 1200*600*30-110mm | 1220*620*340mm | 5       | 3.0-3.1 kgs |

## Darekaou Flexible Tile Series



### Flexible Tile Color Designs



### **Flexible Tile Textures**



Rammed Earth



Flowing Stone



Nordic Cedar



Travertine



Bohemia



Culture Stone

## **Product Advantages**

1. Zero pollution:

It adopts natural modified mineral powder.

2. Natural waterproof:

Its hydrophobic structure makes the flexible tile natural waterproof.

3. Never powdering:

Natural anti-weathering, anti-aging and anti-corrosion of natural modified mineral powder never powdering.

4. Long-lasting color:

With the natural color of modified mineral powder, our flexible tile bears the advantage of long lasting color and high fidelity.

2

4

## Installation Process

**1** Basic Treatment

3 Scraping the adhesive to the wall as a comb shape

5 Paste Products: Move press, on-line,flatten,brush seam



Finished products cleaning,

Trial place, flip line

Scraping thin layer of adhesive on the back of the product



## Size&Packing

| P