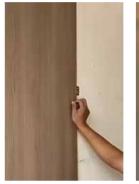

## Installation

Cutting

Structural glue

Apply to wall

Clip/

Metal Strip

Repeat

- 1. Use laser level to check the wall flatness and verticality.
- 2. Use cutting machine to cut the lines that need to be edged.
- 3. The first edge trim needs to be stictly vertical.
- 4. Measure the wall size firstly, then cut the wallboard into appropriate sizes.
- 5. Apply structural glue on the back of wallboard, then install on the wall directly.
- 6. Hollow click board needs to be matched with clips; solidboard needs working with different metal strips.