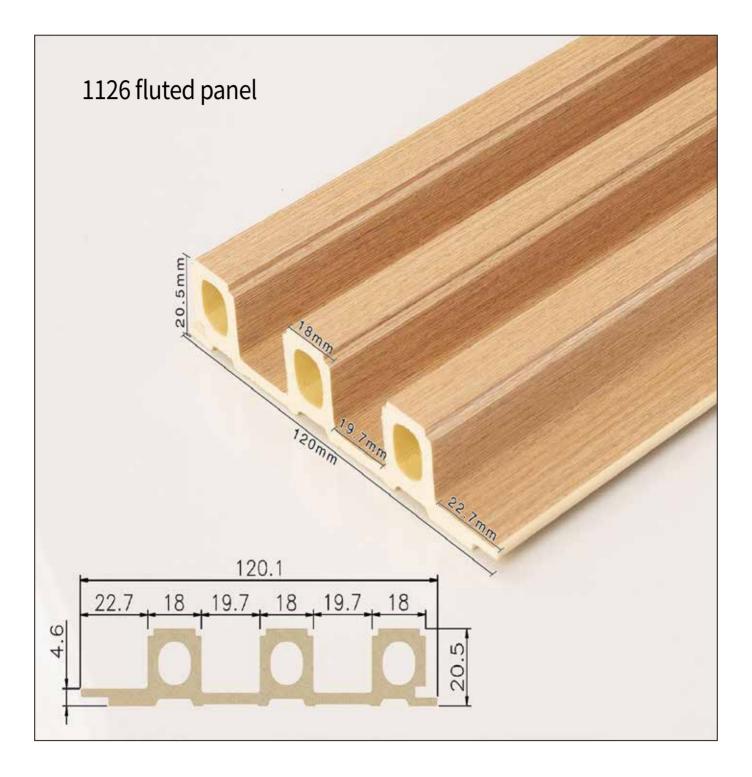

## **Fluted Panel Detailed Dimensions**

1126 fluted panel

151 solid fluted panel

95 gold fluted panel