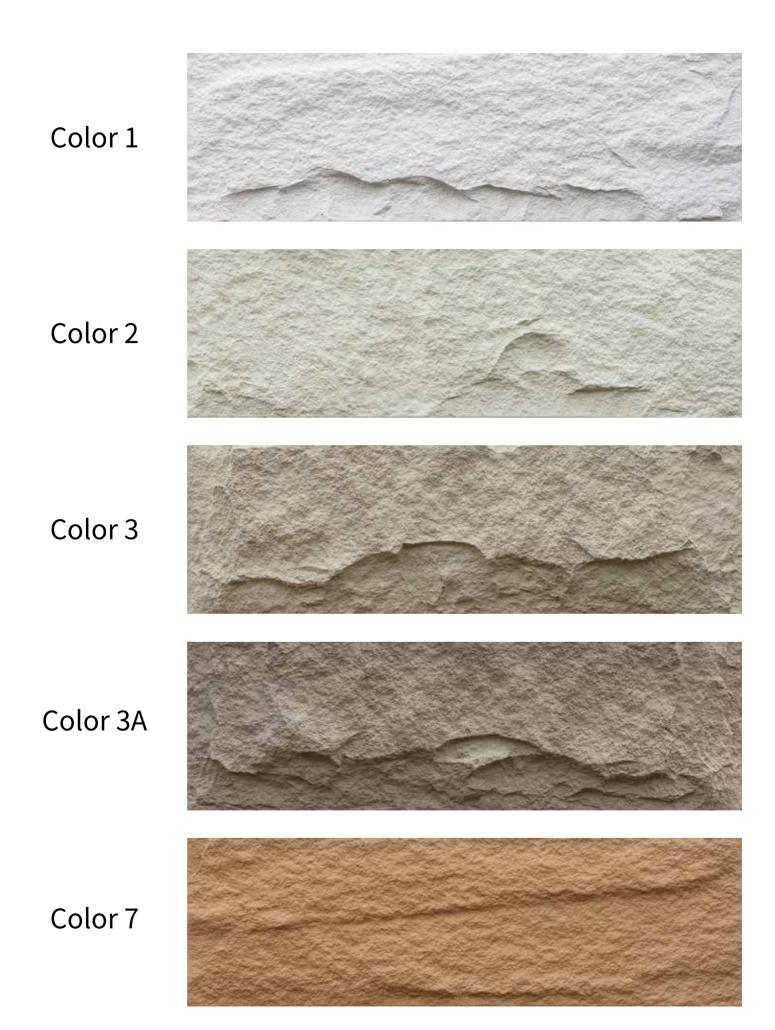

firstly, then cut the wallboard into appropriate sizes.
- 5. Apply structural glue on the back of wallboard, then install on the wall directly.
- 6. Hollow click board needs to be matched with clips; solidboard needs working with different metal strips.

## Size&Packing

| Product Size | Package Size   | Pcs/Box | Weight   |
|--------------|----------------|---------|----------|
| 150*2.6mm    | 2900*165*165mm | 10      | 1050 g/m |
| 166*2.3mm    | 2900*175*150mm | 10      | 1580 g/m |
| 95*1.45mm    | 2900*220*150mm | 26      | 660 g/m  |
| 151*0.8mm    | 2900*165*170mm | 26      | 620 g/m  |
| 139*2mm      | 2900*160*160mm | 12      | 900 g/m  |
| 170*2.3mm    | 2900*177*150mm | 10      | 820 g/m  |
| 18.2*2.5mm   | 2900*190*155mm | 8       | 1000 g/m |

### Darekaou PU Stone Series





## **PU Stone**

| ltem         | Specification                                                                                   |  |  |
|--------------|-------------------------------------------------------------------------------------------------|--|--|
| Material     | Polyurethane (PU)                                                                               |  |  |
| Size         | 1200*600*(20-50)mm/(30-110)mm<br>1200*400*25mm/1200*300*(10-30)mm                               |  |  |
| Weight       | 2.0KG-4.5KG per Piece                                                                           |  |  |
| Usage        | Interior and Exterior Wall                                                                      |  |  |
| Service Life | Over 20 Years