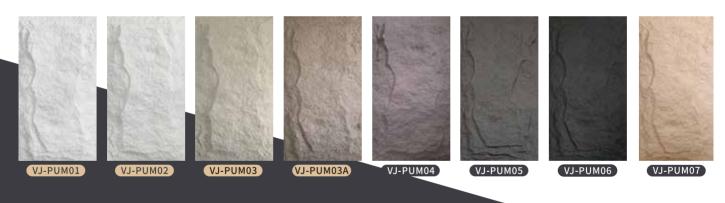

### Darekaou PU Stone Series

## **PU Stone**

| ltem         | Specification                                                                                   |  |  |
|--------------|-------------------------------------------------------------------------------------------------|--|--|
| Material     | Polyurethane (PU)                                                                               |  |  |
| Size         | 1200*600*(20-50)mm/(30-110)mm<br>1200*400*25mm/1200*300*(10-30)mm                               |  |  |
| Weight       | 2.0KG-4.5KG per Piece                                                                           |  |  |
| Usage        | Interior and Exterior Wall                                                                      |  |  |
| Service Life | Over 20 Years                                                                                   |  |  |
| Application  | Villas, Apartment, Shopping Mall, Hotel,<br>Restaurant, Hospital, School, Office Building, etc. |  |  |