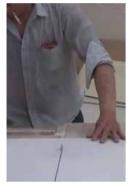

## Installation

Cutting

Structural glue

Apply to wall

Clip/

Metal Strip

Repeat

- 1. Use laser level to check the wall flatness and verticality.
- 2. Use cutting machine to cut the lines that need to be edged.
- 3. The first edge trim needs to be stictly vertical.
- 4. Measure the wall size firstly, then cut the wallboard into appropriate sizes.
- 5. Apply structural glue on the back of wallboard, then install on the wall directly.
- 6. Hollow click board needs to be matched with clips; solidboard needs working with different metal strips.