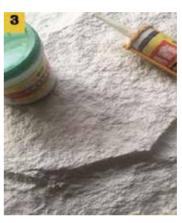

## Installation Process

**1** Basic Treatment

3 Scraping the adhesive to the wall as a comb shape

5 Paste Products: Move press, on-line,flatten,brush seam

Finished products cleaning,

Trial place, flip line

Scraping thin layer of adhesive on the back of the product