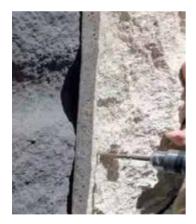

## Installation

1 Level

2 Cut

3 Glue

4 Screw

5 Seam Filling Color Repair

6 Closing Edge