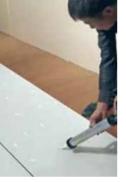

## Installation

Cutting

Structural glue

Apply to wall

Clip/

Metal Strip

Repeat

- 1. Use laser level to check the wall flatness and verticality.
- 2. Use cutting machine to cut the lines that need to be edged.
- 3. The first edge trim needs to be stictly vertical.
- 4. Measure the wall size firstly, then cut the wallboard into appropriate sizes.
- 5. Apply structural glue on the back of wallboard, then install on the wall directly.
- 6. Hollow click board needs to be matched with clips; solidboard needs working with different metal strips.