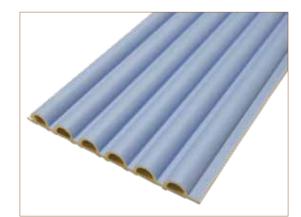

### Darekaou Fluted Panel Series

### Darekaou Fluted Panel Series

Fluted panel with money in all seasons

678 engineering fluted panel

186 fluted panel

170 fluted panel

166 solid fluted panel

139 fluted panel

150 fluted panel