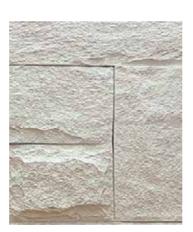

#### Mushroom Stone 1200\*600\*(30-110)mm

#### Stone Veneer 1200\*600\*(20-50)mm