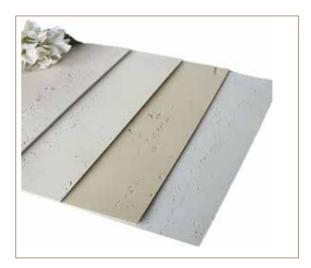

### Darekaou PU Stone Series

## **PU Stone**

| ltem         | Specification                                                                                   |  |  |
|--------------|-------------------------------------------------------------------------------------------------|--|--|
| Material     | Polyurethane (PU)                                                                               |  |  |
| Size         | 1200*600*(20-50)mm/(30-110)mm<br>1200*400*25mm/1200*300*(10-30)mm                               |  |  |
| Weight       | 2.0KG-4.5KG per Piece                                                                           |  |  |
| Usage        | Interior and Exterior Wall                                                                      |  |  |
| Service Life | Over 20 Years                                                                                   |  |  |
| Application  | Villas, Apartment, Shopping Mall, Hotel,<br>Restaurant, Hospital, School, Office Building, etc. |  |  |