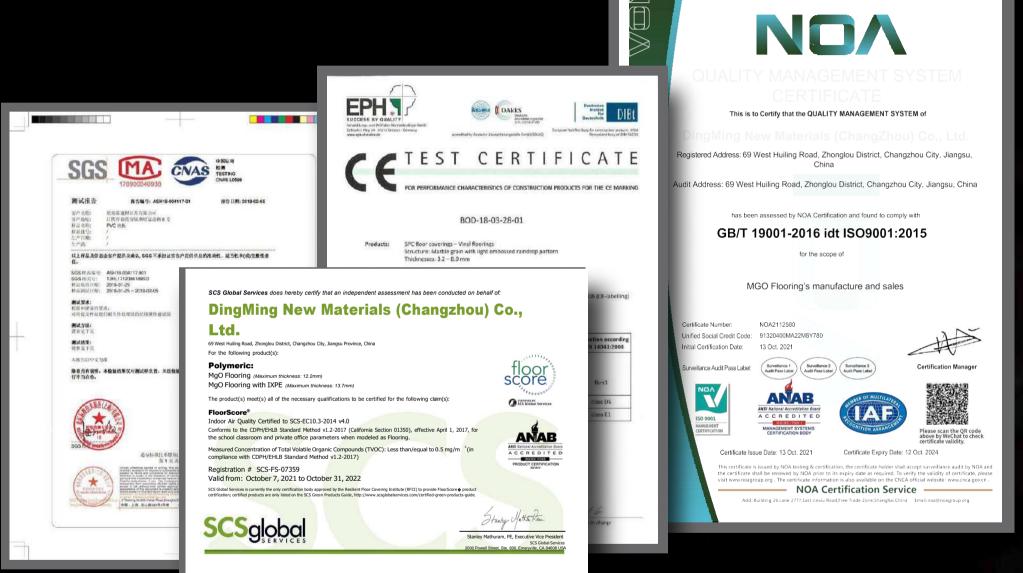

t laminate floor for partitions. Our prod-ucts can be trusted and accepted for all applications of buildings and homes.









#### Product Structure







Mineral Core flooring T&G size(wood) 1208mm(L)\*191mm(W)\*8.2mm(T)

Mineral Core flooring T&G size(stone)

599mm(L)\*294mm(W)\*8.2mm(T)

699mm(L)\*294mm(W)\*8.2mm(T)

802mm(L)\*395mm(W)\*8.2mm(T)

Mineral Core flooring Click size(wood&stone) 1215mm(L)\*150--197mm(W)\*8.2mm(T)

Application residential and commercial and public

Wearing resistance AC4-AC5

Formaldehyde

Fire-Resistance class A(ASTM E84)

Thickness Swell ≤3%(soaked in the water more than 24h)

Bending strength ≥20Mpa

Elasticity Modululus ≥3500Mpa

Surface/Internal Bonding strength ≥1.2Mpa

Thermal Conductivity 0.198W/(m·k)

## Why MgO Flooring





#### Certification