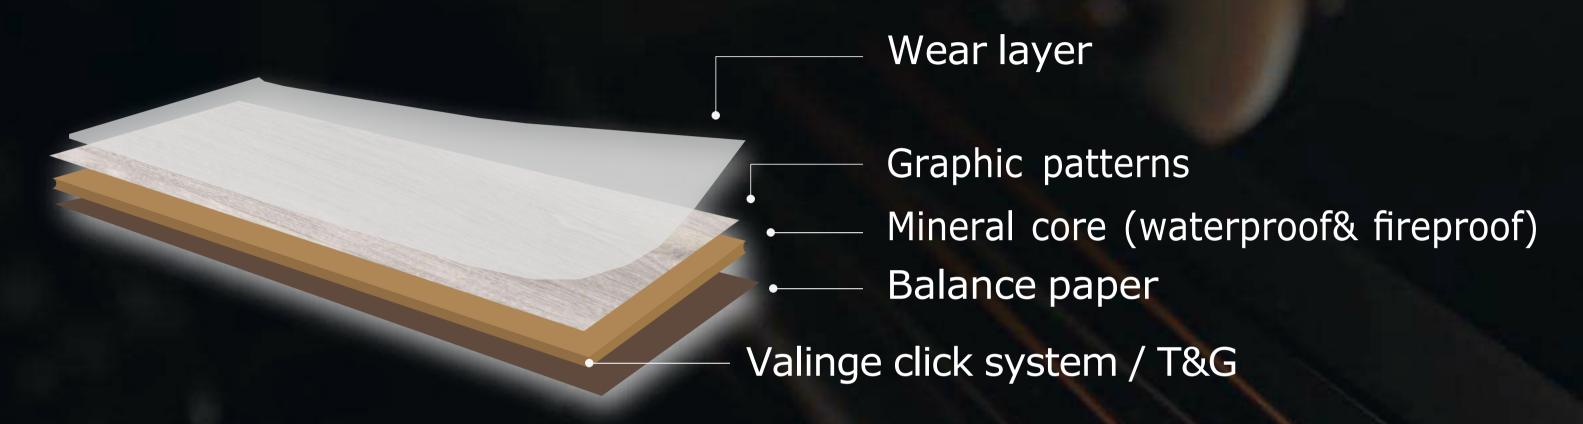

#### Product Structure

Mineral Core flooring T&G size(wood) 1208mm(L)\*191mm(W)\*8.2mm(T)

Mineral Core flooring T&G size(stone)

599mm(L)\*294mm(W)\*8.2mm(T)

699mm(L)\*294mm(W)\*8.2mm(T)

802mm(L)\*395mm(W)\*8.2mm(T)

Mineral Core flooring Click size(wood&stone) 1215mm(L)\*150--197mm(W)\*8.2mm(T)

Application residential and commercial and public

Wearing resistance AC4-AC5

Formaldehyde

Fire-Resistance class A(ASTM E84)

Thickness Swell ≤3%(soaked in the water more than 24h)