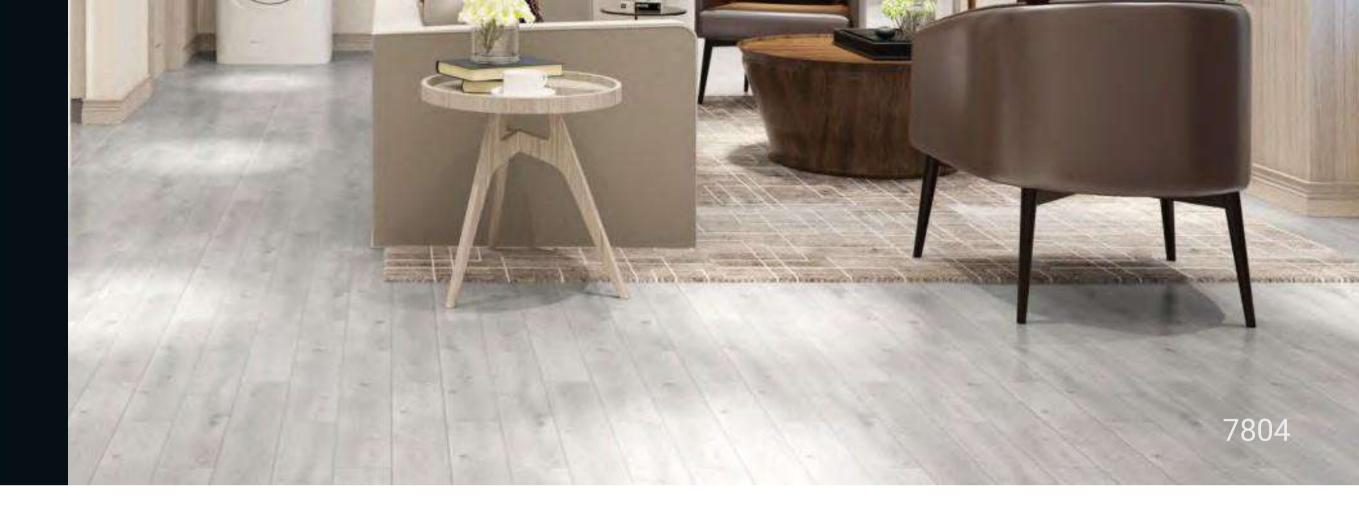

te floor for partitions. Our prod-ucts can be trusted and accepted for all applications of buildings and homes.









#### Product Structure







Mineral Core flooring T&G size(wood) 1208mm(L)\*191mm(W)\*8.2mm(T)

Mineral Core flooring T&G size(stone)

599mm(L)\*294mm(W)\*8.2mm(T)

699mm(L)\*294mm(W)\*8.2mm(T)

802mm(L)\*395mm(W)\*8.2mm(T)

Mineral Core flooring Click size(wood&stone) 1215mm(L)\*150--197mm(W)\*8.2mm(T)

Application residential and commercial and public

Wearing resistance AC4-AC5

Formaldehyde

Fire-Resistance class A(ASTM E84)

Thickness Swell ≤3%(soaked in the water more than 24h)

Bending strength ≥20Mpa

Elasticity Modululus ≥3500Mpa

Surface/Internal Bonding strength ≥1.2Mpa

Thermal Conductivity 0.198W/(m·k)

## Why MgO Flooring





#### Certification