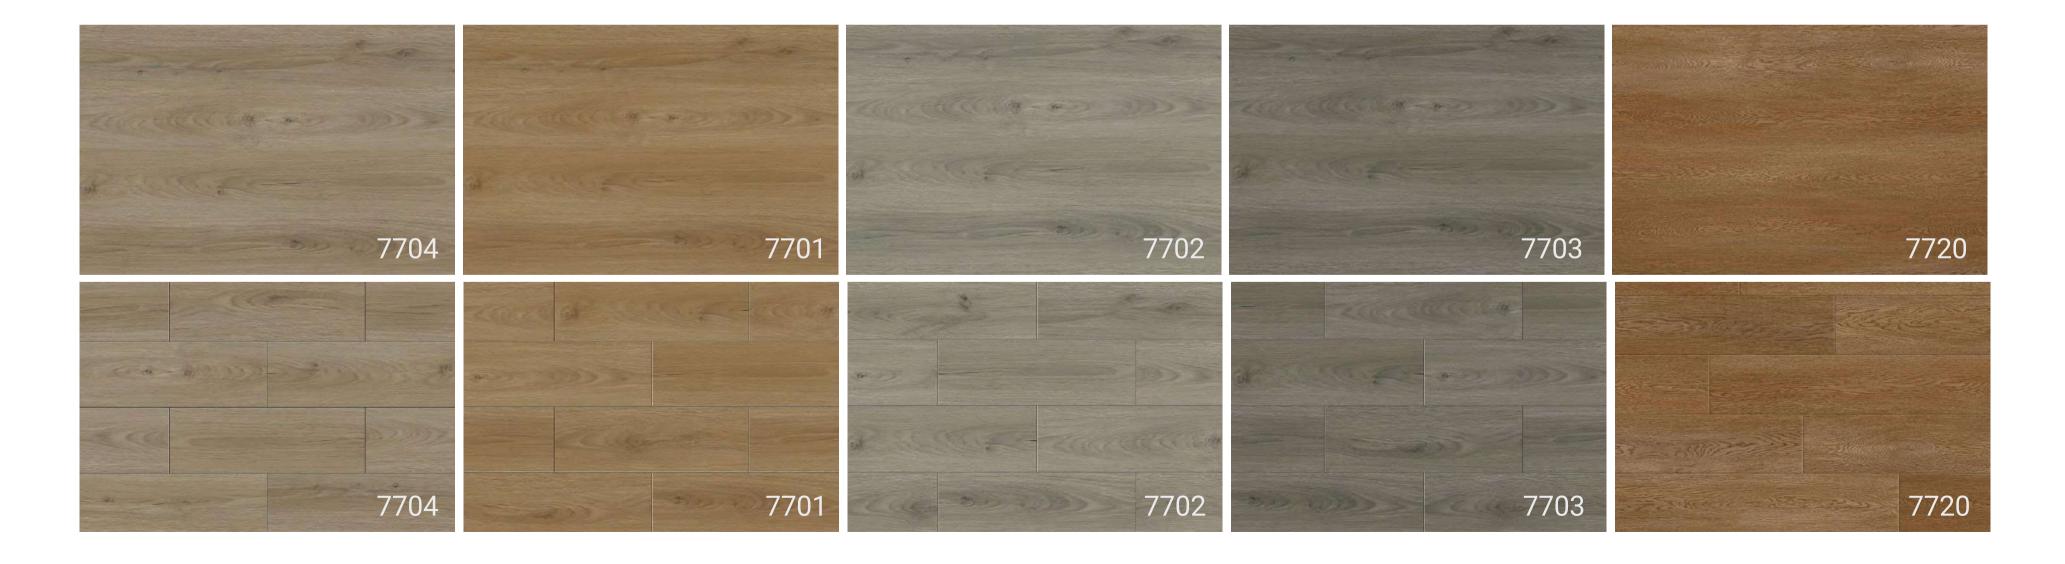

#### Product Structure

Mineral Core flooring T&G size(wood) 1208mm(L)\*191mm(W)\*8.2mm(T)

Mineral Core flooring T&G size(stone)

599mm(L)\*294mm(W)\*8.2mm(T)

699mm(L)\*294mm(W)\*8.2mm(T)

802mm(L)\*395mm(W)\*8.2mm(T)

Mineral Core flooring Click size(wood&stone) 1215mm(L)\*150--197mm(W)\*8.2mm(T)

Application residential and commercial and public

Wearing resistance AC4-AC5

Formaldehyde

Fire-Resistance class A(ASTM E84)

Thickness Swell ≤3%(soaked in the water more than 24h)