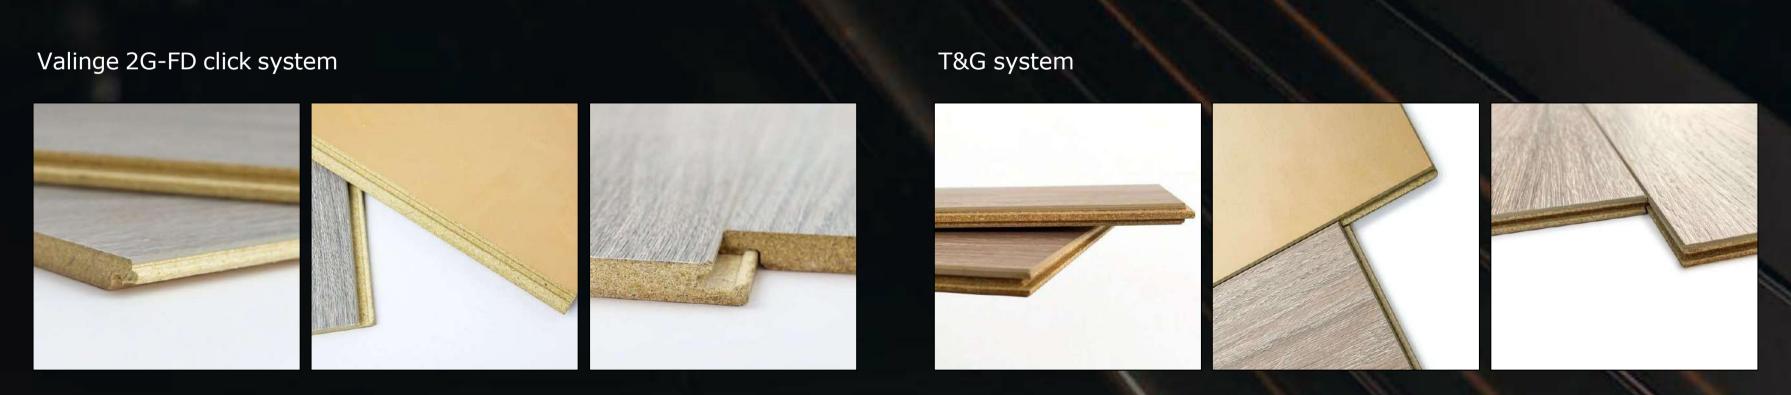

#### Product Structure

Mineral Core flooring T&G size(wood) 1208mm(L)\*191mm(W)\*8.2mm(T)

Mineral Core flooring T&G size(stone)

599mm(L)\*294mm(W)\*8.2mm(T)

699mm(L)\*294mm(W)\*8.2mm(T)

802mm(L)\*395mm(W)\*8.2mm(T)

Mineral Core flooring Click size(wood&stone) 1215mm(L)\*150--197mm(W)\*8.2mm(T)

Application residential and commercial and public

Wearing resistance AC4-AC5

Formaldehyde

Fire-Resistance class A(ASTM E84)

Thickness Swell ≤3%(soaked in the water more than 24h)