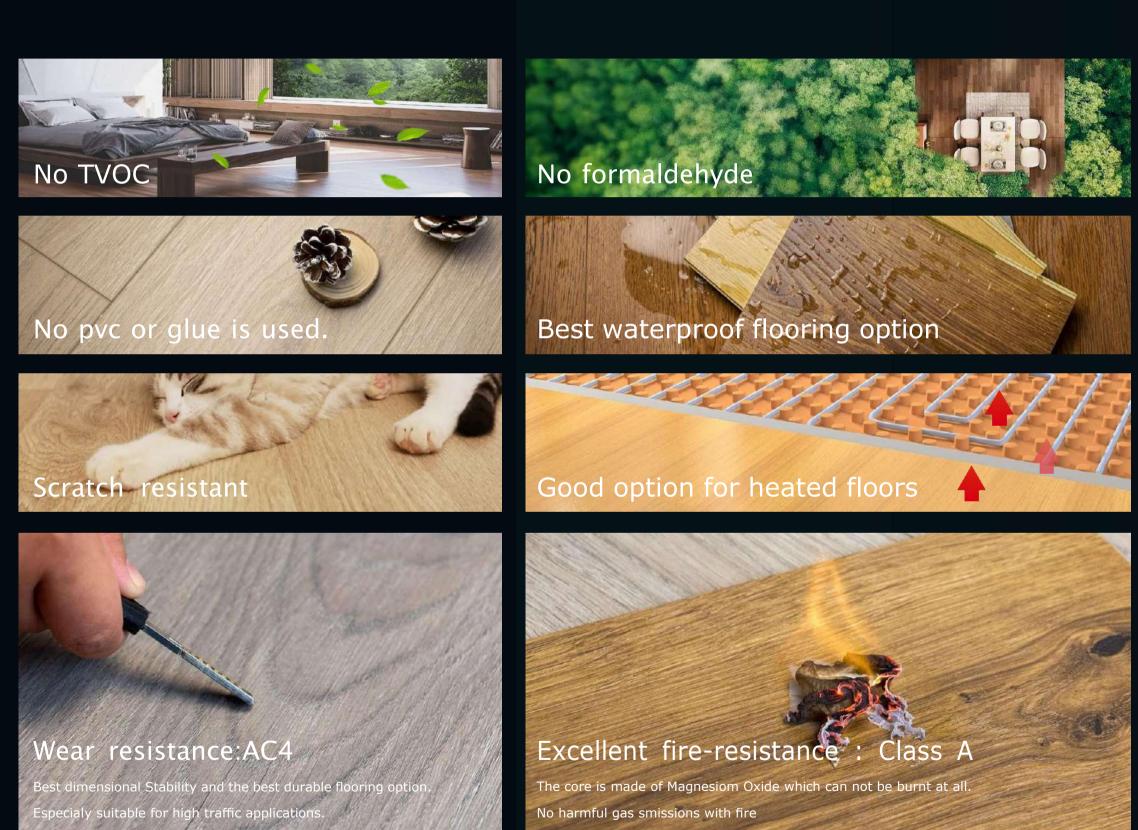

flooring, Water resistant laminate floor for partitions. Our prod-ucts can be trusted and accepted for all applications of buildings and homes.









#### Product Structure







Mineral Core flooring T&G size(wood) 1208mm(L)\*191mm(W)\*8.2mm(T)

Mineral Core flooring T&G size(stone)

599mm(L)\*294mm(W)\*8.2mm(T)

699mm(L)\*294mm(W)\*8.2mm(T)

802mm(L)\*395mm(W)\*8.2mm(T)

Mineral Core flooring Click size(wood&stone) 1215mm(L)\*150--197mm(W)\*8.2mm(T)

Application residential and commercial and public

Wearing resistance AC4-AC5

Formaldehyde

Fire-Resistance class A(ASTM E84)

Thickness Swell ≤3%(soaked in the water more than 24h)

Bending strength ≥20Mpa

Elasticity Modululus ≥3500Mpa

Surface/Internal Bonding strength ≥1.2Mpa

Thermal Conductivity 0.198W/(m·k)

## Why MgO Flooring





#### Certification