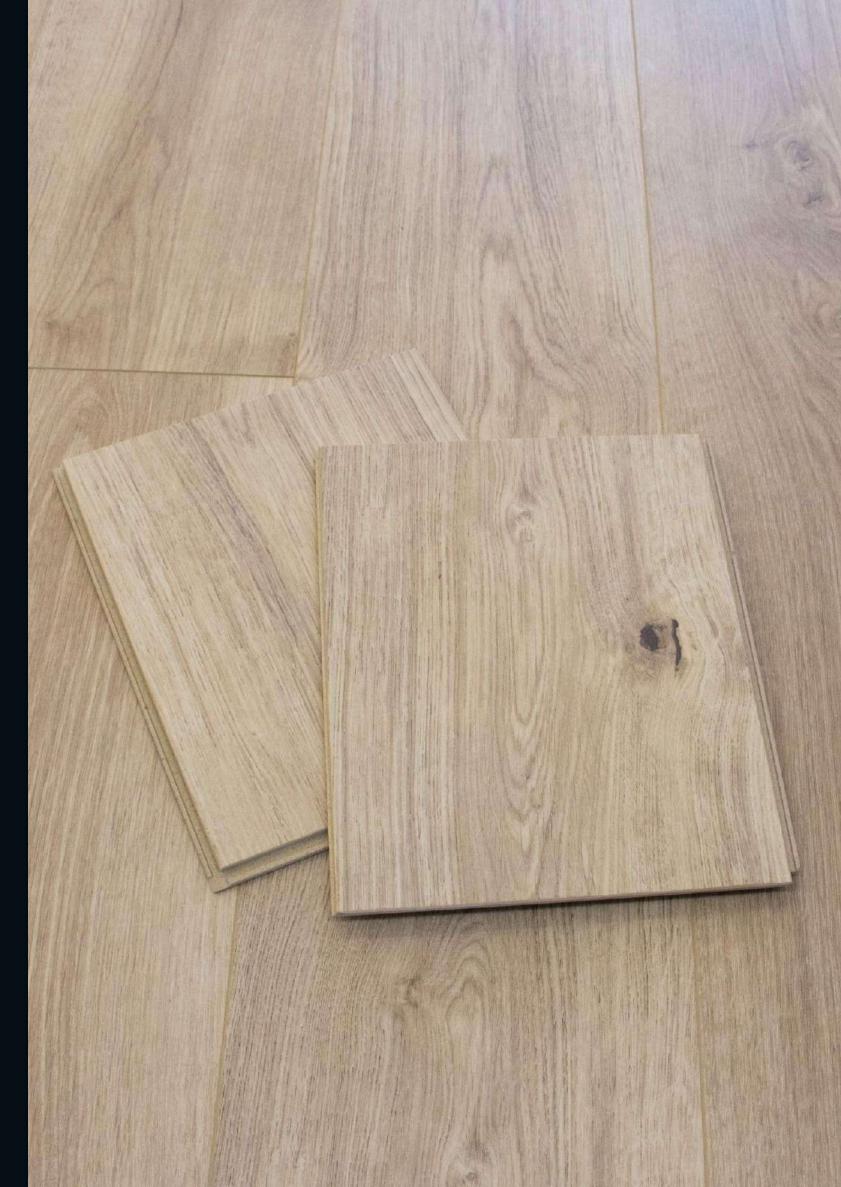

#### Product Structure

Mineral Core flooring T&G size(wood) 1208mm(L)\*191mm(W)\*8.2mm(T)

Mineral Core flooring T&G size(stone)

599mm(L)\*294mm(W)\*8.2mm(T)

699mm(L)\*294mm(W)\*8.2mm(T)

802mm(L)\*395mm(W)\*8.2mm(T)

Mineral Core flooring Click size(wood&stone) 1215mm(L)\*150--197mm(W)\*8.2mm(T)

Application residential and commercial and public

Wearing resistance AC4-AC5

Formaldehyde

Fire-Resistance class A(ASTM E84)

Thickness Swell ≤3%(soaked in the water more than 24h)