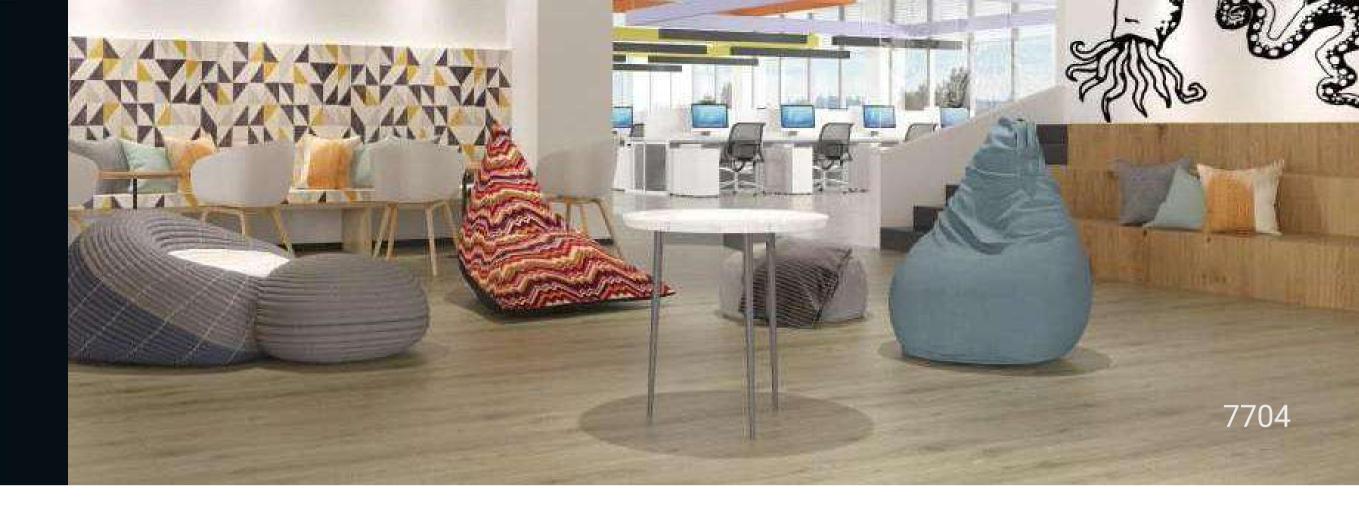

minate floor for partitions. Our prod-ucts can be trusted and accepted for all applications of buildings and homes.









#### Product Structure







Mineral Core flooring T&G size(wood) 1208mm(L)\*191mm(W)\*8.2mm(T)

Mineral Core flooring T&G size(stone)

599mm(L)\*294mm(W)\*8.2mm(T)

699mm(L)\*294mm(W)\*8.2mm(T)

802mm(L)\*395mm(W)\*8.2mm(T)

Mineral Core flooring Click size(wood&stone) 1215mm(L)\*150--197mm(W)\*8.2mm(T)

Application residential and commercial and public

Wearing resistance AC4-AC5

Formaldehyde

Fire-Resistance class A(ASTM E84)

Thickness Swell ≤3%(soaked in the water more than 24h)

Bending strength ≥20Mpa

Elasticity Modululus ≥3500Mpa

Surface/Internal Bonding strength ≥1.2Mpa

Thermal Conductivity 0.198W/(m·k)

## Why MgO Flooring





#### Certification