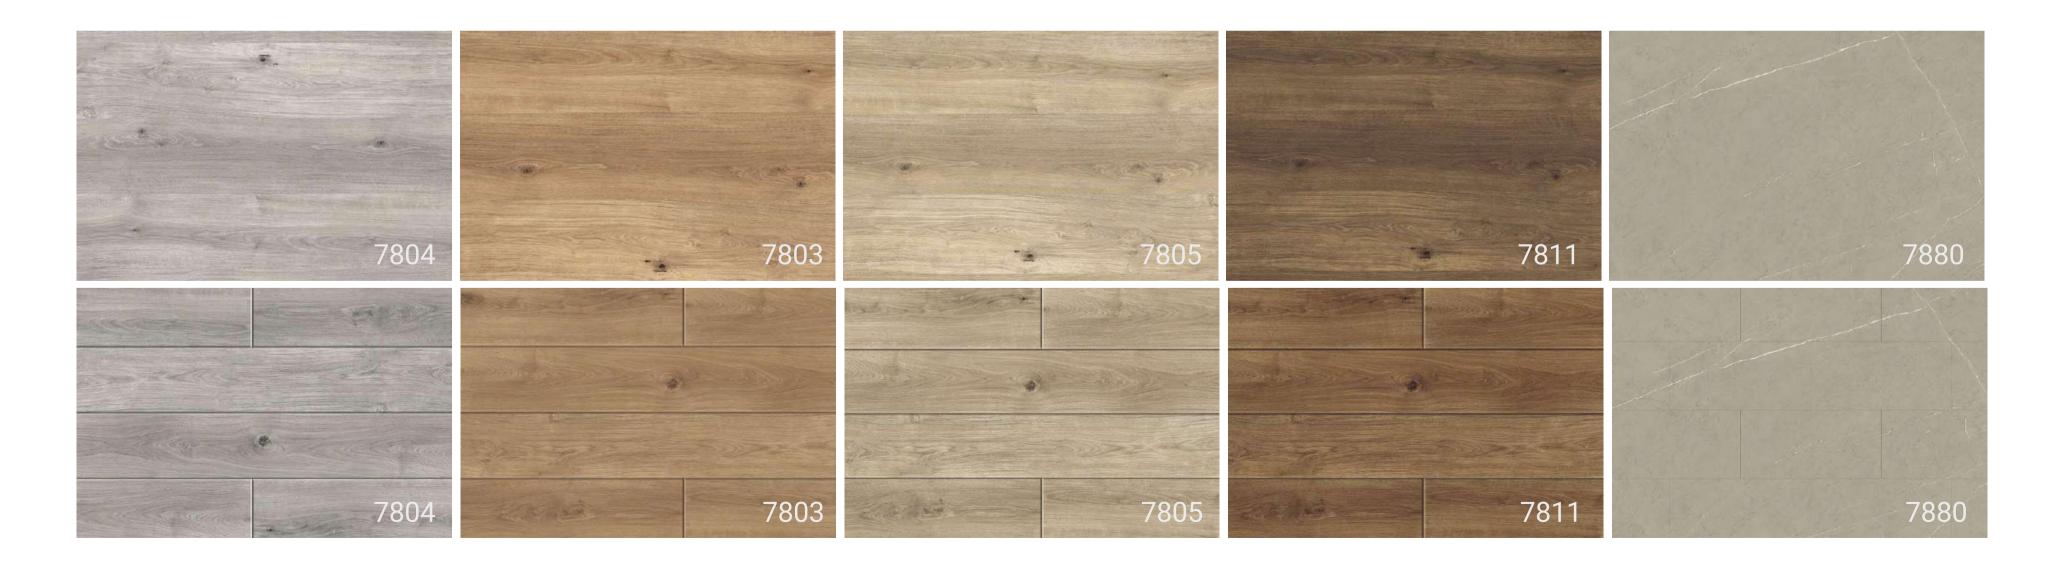

#### Product Structure

Mineral Core flooring T&G size(wood) 1208mm(L)\*191mm(W)\*8.2mm(T)

Mineral Core flooring T&G size(stone)

599mm(L)\*294mm(W)\*8.2mm(T)

699mm(L)\*294mm(W)\*8.2mm(T)

802mm(L)\*395mm(W)\*8.2mm(T)

Mineral Core flooring Click size(wood&stone) 1215mm(L)\*150--197mm(W)\*8.2mm(T)

Application residential and commercial and public

Wearing resistance AC4-AC5

Formaldehyde

Fire-Resistance class A(ASTM E84)

Thickness Swell ≤3%(soaked in the water more than 24h)